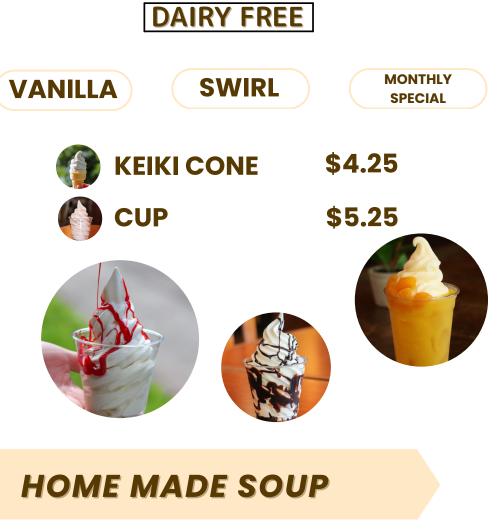

|  | \$5.75 |
|--|--------|
|  | \$5.25 |

\$8.00

**SOFT SERVE** 

| THE DAY |
|---------|
| \$4.25  |
| \$6.25  |
|         |

#### **MONTHLY SPECIAL**

**Come inside!!** Ask us and check out what we have for this month!!