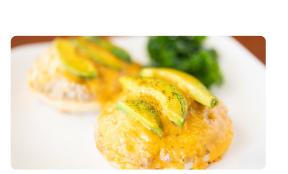

#### **SANDWICHES**

| \$12.50 |
|---------|
| \$11.50 |
| \$12.50 |
| \$12.50 |
| \$13.75 |
| \$13.75 |
| \$15.25 |
| \$14.00 |
| \$14.50 |
| \$14.50 |
| \$14.25 |
|         |