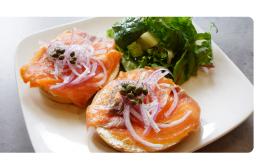

#### **SANDWICHES**

| \$12.50 |
|---------|
| \$11.50 |
| \$12.50 |
| \$12.50 |
| \$13.75 |
| \$13.75 |
| \$15.25 |
| \$14.00 |
| \$14.50 |
| \$14.50 |
| \$14.25 |
|         |